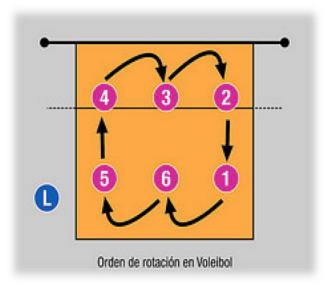

#### ROTATION

When a team scores a point when the opposing team has put the ball into play, all of the players rotate one position, moving clockwise.

C/ NOGALTE, N° 3, 30800 LORCA (MURCIA TLFNO: 986 466 206 / FAX: 968 477 529 col.sanfranciscodeasis@hotmail.com C.I.F.: F – 30471650