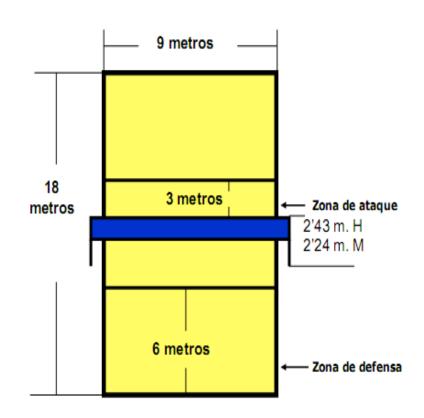

#### THE COURT

- It is a rectangle of 18 x 9 m divided down the middle by a net 2,24 metres high for men and 2,24 metres high for women.
- A line divides the court.

CBM

C/NOGALTE, N° 3, 30800 LORCA (MURCI, TLFNO: 986 466 206 / FAX: 968 477 529 col.sanfranciscodeasis@hotmail.com C.I.F.: F = 30471650

#### **Different areas:**

- •Attack area: It's the area between the net and the half line. This area measure 3 metres.
- •Defensive area: This area measures 6 metres and it's the area between the half line and the end line.

In some situations, players can touch the ball although they are out of the court. The lines say if the ball bounces inside or outside.

C/ NOGALTE, N° 3, 30800 LORCA (MURCIA TLFNO: 986 466 206 / FAX: 968 477 529 col.sanfranciscodeasis@hotmail.com C.I.F.: F – 30471650