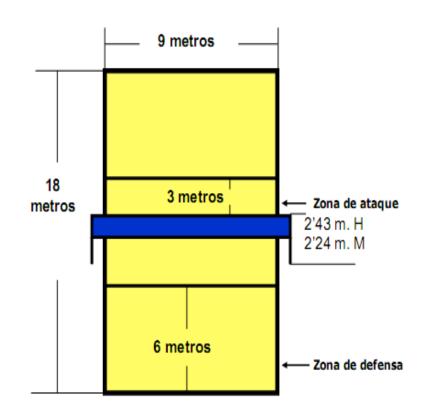

#### THE COURT

- It is a rectangle of 18 x 9 m divided down the middle by a net 2,24 metres high for men and 2,24 metres high for women.
- A line divides the court.

CBM

C/NOGALTE, N° 3, 30800 LORCA (MURCI, TLFNO: 986 466 206 / FAX: 968 477 529 col.sanfranciscodeasis@hotmail.com C.I.F.: F = 30471650

#### **Different areas:**

- •Attack area: It's the area between the net and the half line. This area measure 3 metres.
- •Defensive area: This area measures 6 metres and it's the area between the half line and the end line.

In some situations, players can touch the ball although they are out of the court. The lines say if the ball bounces inside or outside.

C/ NOGALTE, N° 3, 30800 LORCA (MURCIA TLFNO: 986 466 206 / FAX: 968 477 529 col.sanfranciscodeasis@hotmail.com C.I.F.: F – 30471650