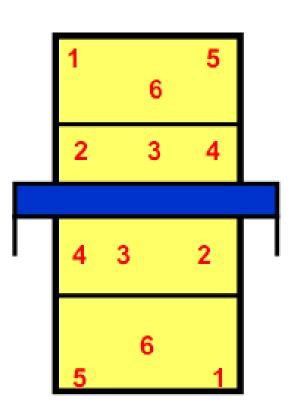

#### **PLAYERS**

- The teams are made up of a maximum of 12 players, six of whom are on the court at one time.
- Players can be attaackers (2,3 and 4) and the rest are defenders (5, 6 and 1).

 The zones are in order from number 1 such as you can see in this picture.